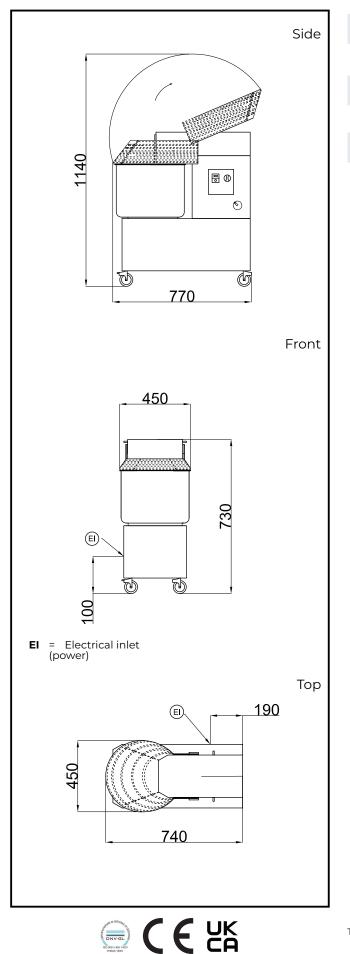

## Dough Mixers 33 liter Spiral Dough Kneader, 2 Speeds

| Electric                                                              |                               |
|-----------------------------------------------------------------------|-------------------------------|
| Supply voltage:<br>Total Watts:                                       | 380-415V/3 ph/50 Hz<br>1.1 kW |
| Capacity:                                                             |                               |
| Maximum kneading (60% hydratation):                                   | 25 kg/Cycle                   |
| Key Information:                                                      |                               |
| External dimensions,<br>Width:                                        | 450 mm                        |
| External dimensions,<br>Depth:                                        | 740 mm                        |
| External dimensions,<br>Height:<br>Shipping weight:<br>Bowl capacity: | 730 mm<br>86 kg<br>33 lt      |